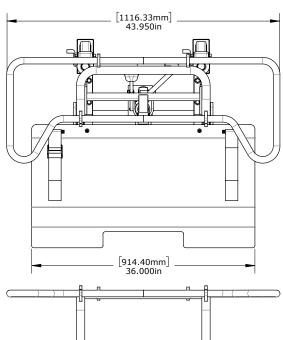

#### SPECIFICATIONS 61574

| Roll Weight Capacity  | 300 kg (660 lbs)                 |
|-----------------------|----------------------------------|
| Lift Height           | 84 cm (33")                      |
| Max. Roll Width       | 5 m (16'.4")                     |
| Max. Roll Diameter    | 40 cm (15.75")                   |
| Width x Depth         | 111.6 cm x 85.5 cm (44" x 33.6") |
| Height                | 119.4 cm (47")                   |
| Weight                | 85 kg (188 lb)                   |
| Bottom Fork Clearance | 8.25 cm (3.25")                  |

## Is this On-a-Roll Lifter® the right fit for your printer?

Please use the dimensions below to help you determine if the Low Profile On-a-Roll Lifter® is the right fit for your printer. Still have questions? Call 800.523.4855.