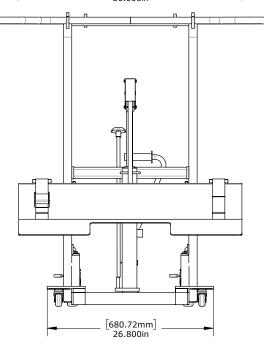

#### SPECIFICATIONS 61574

| Roll Weight Capacity  | 300 kg (660 lbs)                 |
|-----------------------|----------------------------------|
| Lift Height           | 84 cm (33")                      |
| Max. Roll Width       | 5 m (16'.4")                     |
| Max. Roll Diameter    | 40 cm (15.75")                   |
| Width x Depth         | 111.6 cm x 85.5 cm (44" x 33.6") |
| Height                | 119.4 cm (47")                   |
| Weight                | 85 kg (188 lb)                   |
| Bottom Fork Clearance | 8.25 cm (3.25")                  |

## Is this On-a-Roll Lifter® the right fit for your printer?

Please use the dimensions below to help you determine if the Low Profile On-a-Roll Lifter® is the right fit for your printer. Still have questions? Call 800.523.4855.