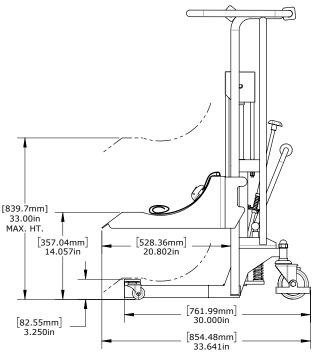

#### SPECIFICATIONS 61574

| Roll Weight Capacity  | 300 kg (660 lbs)                 |
|-----------------------|----------------------------------|
| Lift Height           | 84 cm (33")                      |
| Max. Roll Width       | 5 m (16'.4")                     |
| Max. Roll Diameter    | 40 cm (15.75")                   |
| Width x Depth         | 111.6 cm x 85.5 cm (44" x 33.6") |
| Height                | 119.4 cm (47")                   |
| Weight                | 85 kg (188 lb)                   |
| Bottom Fork Clearance | 8.25 cm (3.25")                  |

## Is this On-a-Roll Lifter® the right fit for your printer?

Please use the dimensions below to help you determine if the Low Profile On-a-Roll Lifter® is the right fit for your printer. Still have questions? Call 800.523.4855.